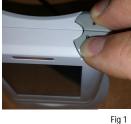

Please follow these instructions carefully and ensure that the unit is switched on prior to carrying out this procedure.

- Press and hold both B and Boost buttons simultaneously 1 on the Buddy for 5 seconds then release. (Fig 1)
- After 5 seconds the display will show 'Install Mode 58s 2. Unbound'. (Fig 2)
- During the 60 second countdown move to the Solar 3. iBoost+.
- Press any button to switch the back light on. 4.
- Immediately press and hold the B on the Solar iBoost+ 5. for 5 seconds then release. (Fig 3)
- The Solar iBoost+ display will show 'Pairing with Device...'. (Fig 4) 6.
- When the pairing is successful the Solar iBoost+ will 7. show 'Pairing Successful'. (Fig 5)
- The Buddy will display 'Install Mode 05s Bound' The 8. Buddy is fully paired after 5 seconds.
- If the pairing fails the Buddy display will time out and again show 9. 'Not Bound'.
- 10. Finally, locate the Buddy in a convenient position.