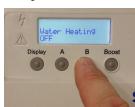

Please follow these instructions carefully and ensure that the unit is switched on prior to carrying out this procedure.

- Press and hold both B and Boost buttons simultaneously 1 on the Buddy for 5 seconds then release. (Fig 1)
- After 5 seconds the display will show 'Install Mode 58s 2. Unbound'. (Fig 2)
- During the 60 second countdown move to the Solar 3. iBoost+.
- Press any button to switch the back light on. 4.
- Immediately press and hold the B on the Solar iBoost+ 5. for 5 seconds then release. (Fig 3)
- The Solar iBoost+ display will show 'Pairing with Device...'. (Fig 4) 6.
- When the pairing is successful the Solar iBoost+ will 7. show 'Pairing Successful'. (Fig 5)
- The Buddy will display 'Install Mode 05s Bound' The 8. Buddy is fully paired after 5 seconds.
- If the pairing fails the Buddy display will time out and again show 9. 'Not Bound'.
- 10. Finally, locate the Buddy in a convenient position.