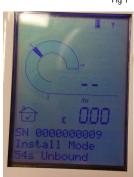

Please follow these instructions carefully and ensure that the unit is switched on prior to carrying out this procedure.

- Press and hold both B and Boost buttons simultaneously 1 on the Buddy for 5 seconds then release. (Fig 1)
- After 5 seconds the display will show 'Install Mode 58s 2. Unbound'. (Fig 2)
- During the 60 second countdown move to the Solar 3. iBoost+.
- Press any button to switch the back light on. 4.
- Immediately press and hold the B on the Solar iBoost+ 5. for 5 seconds then release. (Fig 3)
- The Solar iBoost+ display will show 'Pairing with Device...'. (Fig 4) 6.
- When the pairing is successful the Solar iBoost+ will 7. show 'Pairing Successful'. (Fig 5)
- The Buddy will display 'Install Mode 05s Bound' The 8. Buddy is fully paired after 5 seconds.
- If the pairing fails the Buddy display will time out and again show 9. 'Not Bound'.
- 10. Finally, locate the Buddy in a convenient position.