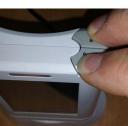

Please follow these instructions carefully and ensure that the unit is switched on prior to carrying out this procedure.

- Press and hold both B and Boost buttons simultaneously 1 on the Buddy for 5 seconds then release. (Fig 1)
- After 5 seconds the display will show 'Install Mode 58s 2. Unbound'. (Fig 2)
- During the 60 second countdown move to the Solar 3. iBoost+.
- Press any button to switch the back light on. 4.
- Immediately press and hold the B on the Solar iBoost+ 5. for 5 seconds then release. (Fig 3)
- The Solar iBoost+ display will show 'Pairing with Device...'. (Fig 4) 6.
- When the pairing is successful the Solar iBoost+ will 7. show 'Pairing Successful'. (Fig 5)
- The Buddy will display 'Install Mode 05s Bound' The 8. Buddy is fully paired after 5 seconds.
- If the pairing fails the Buddy display will time out and again show 9. 'Not Bound'.
- 10. Finally, locate the Buddy in a convenient position.